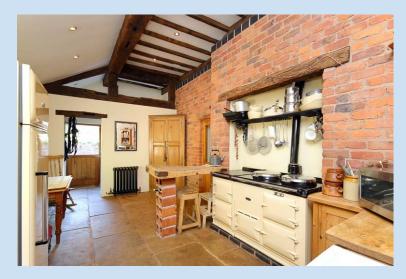

## £900,000 region

Stunning four/five bedroom detached house in private, tucked away location. With extensive landscaped grounds, pretty courtyard seating area, generous parking, indoor swimming pool, sauna, gymnasium, triple garage, plus an additional garage with office space above. The property is attractively presented throughout with 4 oven Aga range cooker, multi fuel burner and offers spacious accommodation spread over three floors. Within close proximity to Ironbridge and its many attractions and just 10 minutes drive from major road networks.