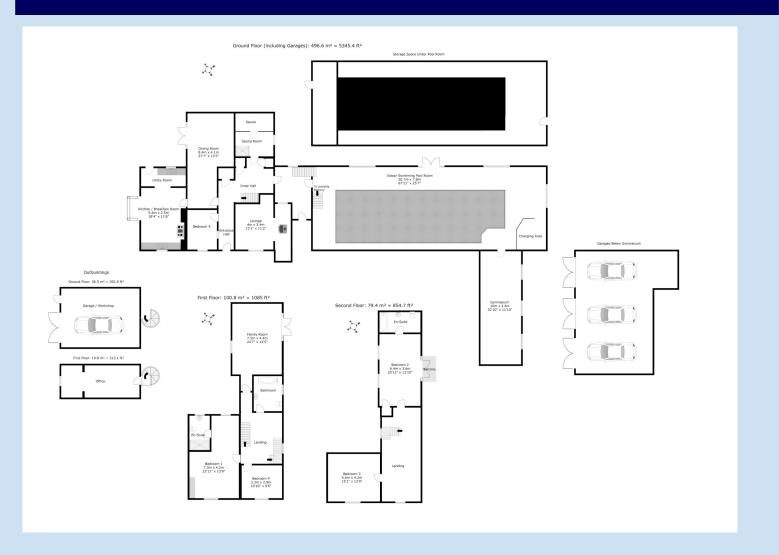

## £900,000 region

Stunning four/five bedroom detached house in private, tucked away location. With extensive landscaped grounds, pretty courtyard seating area, generous parking, indoor swimming pool, sauna, gymnasium, triple garage, plus an additional garage with office space above. The property is attractively presented throughout with 4 oven Aga range cooker, multi fuel burner and offers spacious accommodation spread over three floors. Within close proximity to Ironbridge and its many attractions and just 10 minutes drive from major road networks.